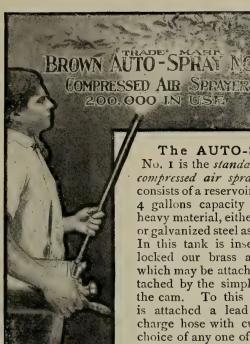

s it healthy.

It is Safe, because it has no caustic action and is not penetrative like volatile oils. Experiments have proven that repeated applications, twice each year, for several years, have not had injurious effects. Trees treated with Target Brand Scale Destroyer retain their foliage in the fall longer than any others, thus proving their greater vitality.

It is Economical, because it saves time and labor; never clogs nozzles nor injures men or animals. Its guaranteed composition makes it always effective; its non-volatile character makes it always safe, when applied as directed. It is applied the easiest and goes the farthest.

## If Spraying can not be Done This Fall

"Target Brand" Scale Destroyer may be used during the Winter and Spring, whenever temperature is above freezing.



The AUTO-SPRAY

No. I is the standard of all compressed air sprayers. It consists of a reservoir of about 4 gallons capacity made of heavy material, either of brass or galvanized steel as crdered. In this tank is inserted and locked our brass air pump which may be attached or detached by the simple shift of To this reservoir is attached a lead of discharge hose with customer's choice of any one of the shutoff attachments shown on page 4. To the shut off is at-

tached a nozzle, and the nozzle may also be operated in connec-

Fig. 195 tion with the extension pipe or elbow as shown in the various illustrations.

Diameter, . 7 Inches Weight empty, . 8fbs. Weight loaded, . 391's. Height, . . 2 Feet Capacity, abt. 4 Gallons Weight shipping, 13ths.



Thousands of unsolicited testimonials are